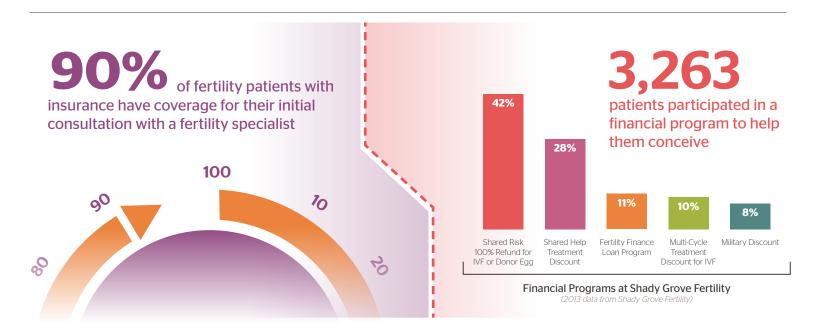

### NOW PARTICIPATING WITH 30+ INSURANCE PROVIDERS

Shady Grove Fertility participates with over 30 insurance providers, making fertility treatment more accessible to patients. 90% of insured patients have coverage for their initial consultation.

#### **100% Guarantee Programs**

**100% Refund for IVF and Donor Egg** The Shared Risk program guarantees a delivery or a 100% refund.

#### **Financing Options**

**Fertility Finance, LLC** specializes in providing loans for all fertility treatments. An easy application process and competitive rates provide assistance with the financial aspects of care.

#### **Discount Programs**

**Shared Donor Egg** reduces the cost of donor egg treatment by up to 50%.

**Shared Help Discount Program** offers a discount on all testing and treatment.

**Multi-Cycle Discount Program** offers close to a 40% discount on multiple IVF cycles.

**Military Discount** offers active duty and reservists a 25% discount.